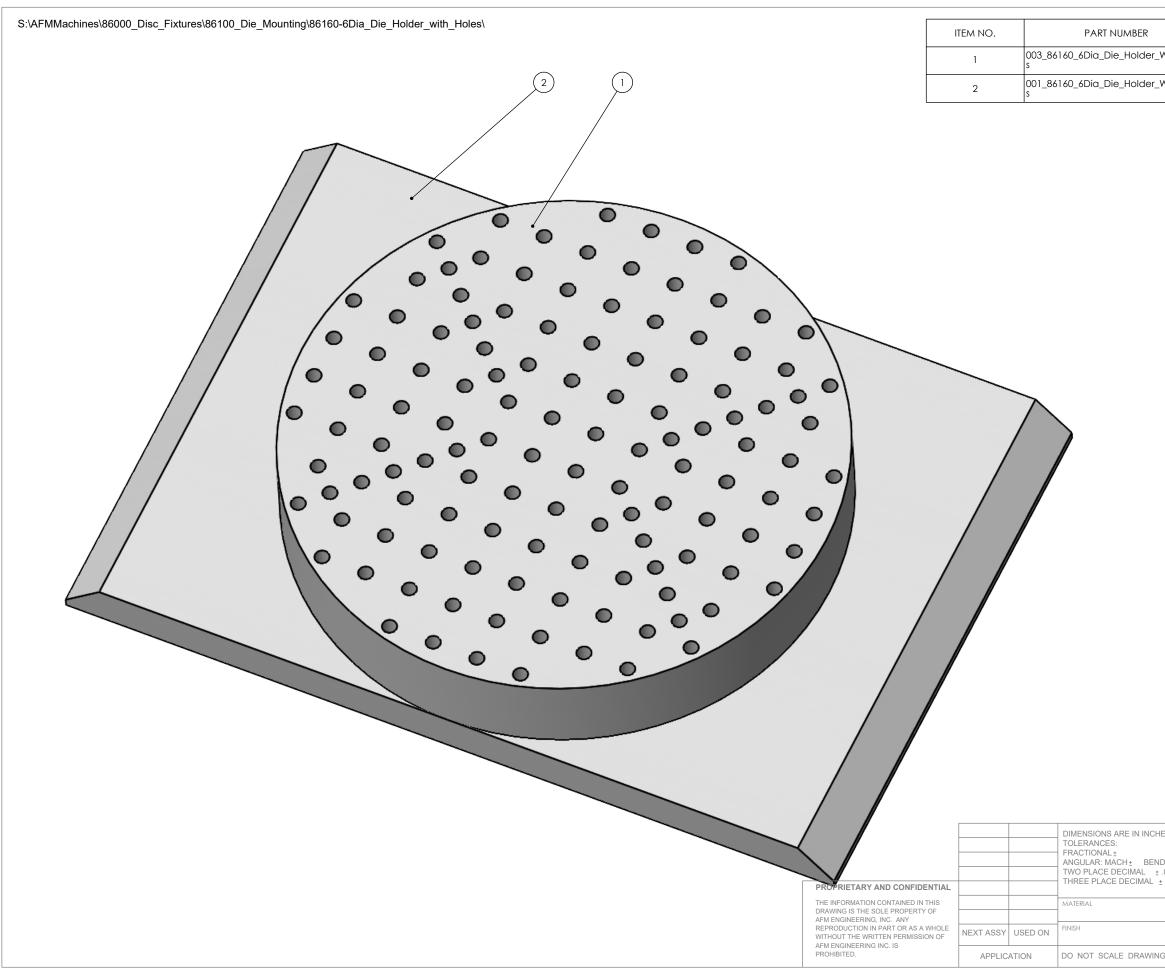

|             | Partno | DESCRIPTION                   | QTY. |
|-------------|--------|-------------------------------|------|
| r_With_Hole | 103615 | 6X8 Dovetail Drilled Template | 1    |
| _With_Hole  | 103119 | Dovetail 6 X 8                | 1    |

| ID ±<br>.010<br>± .005 |           | NAME  | DATE      | AFM Engineering, Inc.                                                                    |       |  |
|------------------------|-----------|-------|-----------|------------------------------------------------------------------------------------------|-------|--|
|                        | DRAWN     | Irwin | 7/30/2023 | / I M Engineering, me.                                                                   |       |  |
|                        | CHECKED   | Irwin | 7/30/2023 |                                                                                          |       |  |
|                        | ENG APPR. |       |           | AFM Engineering, Inc.<br>Golf Disc Printing Die Blocks<br>6" Dia Die Block Drilled 6"X8" |       |  |
|                        | MFG APPR. |       |           |                                                                                          |       |  |
|                        | Q.A.      |       |           | Dovetail                                                                                 |       |  |
|                        | COMMENTS: |       |           | AFM PART # 105188                                                                        |       |  |
|                        |           |       |           |                                                                                          | EV.   |  |
|                        |           |       |           | B 000_86160-6Dia_Die_Holder_with_Holes                                                   | _ v . |  |
| IG                     |           |       |           | SCALE:1:2 WEIGHT: 4.972 SHEET 1 OF 1                                                     |       |  |